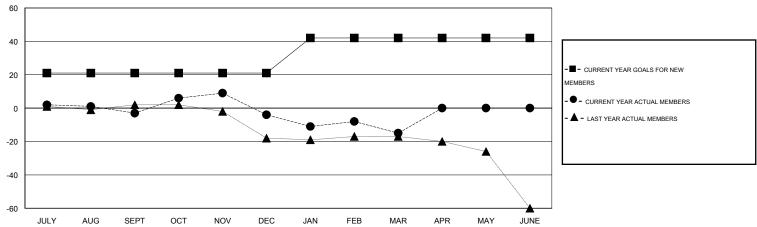

## **LOCATION RUSSIAN FEDERATION**

GMT CA 4

| Clubs                 |                  |           |                  |                  | Members               |                    |                                     |                    |                  |
|-----------------------|------------------|-----------|------------------|------------------|-----------------------|--------------------|-------------------------------------|--------------------|------------------|
| RESULTS FOR 2014-2015 |                  |           |                  |                  | RESULTS FOR 2014-2015 |                    |                                     |                    |                  |
| QUARTER               | NEW CLUB<br>GOAL | NEW CLUBS | DROPPED<br>CLUBS | NET<br>GAIN/LOSS | QUARTER               | NEW MEMBER<br>GOAL | CHARTER AND<br>NEW MEMBERS<br>ADDED | DROPPED<br>MEMBERS | NET<br>GAIN/LOSS |
| JULY/AUG/SEPT         | 1                | 0         | 0                | 0                | JULY/AUG/SEPT         | 21                 | 2                                   | 5                  | -3               |
| OCT/NOV/DEC           | 0                | 0         | 1                | -1               | OCT/NOV/DEC           | 0                  | 16                                  | 17                 | -1               |
| JAN/FEB/MAR           | 1                | 0         | 0                | 0                | JAN/FEB/MAR           | 21                 | 3                                   | 14                 | -11              |
| APR/MAY/JUNE          | 0                | 0         | 0                | 0                | APR/MAY/JUNE          | 0                  | 0                                   | 0                  | 0                |

## GOALS AND ACTUAL NEW CLUBS CUMULATIVE

| DROPPED CLUBS: 1  DROPPED MEMBERS |               | 6 CLUBS OF 21 ADDED 1 OR MORE<br>NEW MEMBERS | GENDER DISTRIBUTION           MALE         132 (54.77%)           FEMALE         109 (45.23%) |         |
|-----------------------------------|---------------|----------------------------------------------|-----------------------------------------------------------------------------------------------|---------|
| DECEASED  CLUB CANCELLED  OTHER   | 1<br>12<br>23 | CLICK HERE FOR HEALTH ASSESSMENT DATA        | FAMILY UNIT MEMBERS HEAD OF HOUSEHOLD                                                         | 15<br>6 |
| TOTAL                             | 36            |                                              | NON-HEAD OF HOUSEHOLD                                                                         | 9       |